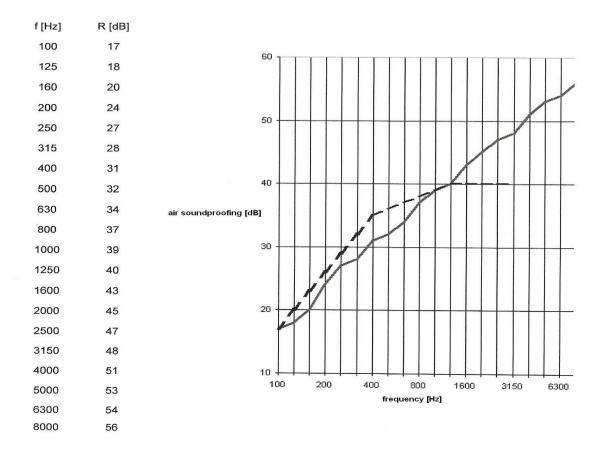

## Air soundproofing according: STN EN ISO 717-1

AMS foil thickness 3mm and sheet-steel thickness 1mm

f -frequency [Hz] R 1/3 octave -air soundproofing index [dB];  $R_w(C,C_{tr}) = 36$  (-1; -6) dB