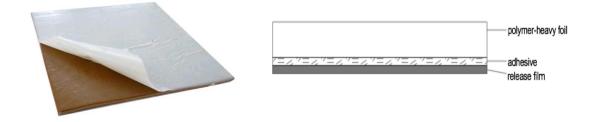

## Noise eliminating, sound proofing, damping material, with anti vibration properties

**Composition: AMS heavy foil** is a multi-layer non asphalt foil, made from aluminium facing, hygienic powder, prepared on the basis of chlorinated polyethylene with mineral filler, aromatic oils and other additives. It is produced with self-adhesive layer with protective separation paper

## Technical data:

Surface area: 5 000g/m<sup>2</sup> Thickness: 3 mm Standard dimension: 2000 x 1000 mm Temperature resistance: -5°C to +90°C

Burning rate: according to norm TL 1010: SE/ NBR (<3mm/15se)